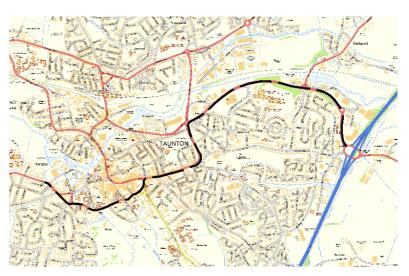

#### By Car from the South:

Leave the M5 at junction 26 following the signs for Taunton. At the Chelston roundabout, use fourth exit [right] to Taunton. Travel about 5 miles to the edge of Taunton where the speed limit changes to 40mph. Proceed down the hill passing the crematorium on the right towards Silk Mills Roundabout at the bottom. Straight across and straight through traffic lights at the hospital turning. After the cemetery on both sides pass Somerset College on the left and SWT Office is immediately before the next lights on the left adjacent to Tesco.

## By Car from the North and East:

From M5 junction 25 head west towards Taunton on A358, cross the roundabout and at the major traffic lights proceed straight across along Toneway [40mph] keeping in the left lane turn left using the filter lane at the next roundabout on the A38, East Reach. At the lights at the top of the slope bear left in the left lane curving to the right around Sainsbury's. Continue on through the next lights past the Council and Courts on the right and Police Stn on the left. Continue up the hill bearing right down Compass Hill.

Straight across at the lights. The right lane for Tesco and beyond. Using the left lane cross the lights and turn immediately right to SWT Office. There is a Keep Clear area to allow for access.

Please note there is very limited car parking available and we suggest you use one of the nearby public car parks or the Park and Ride facilities.