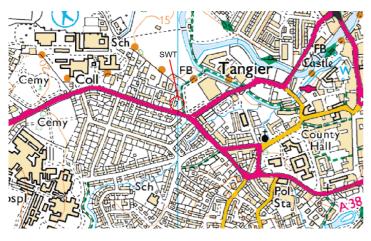

#### By Car from the South:

Leave the M5 at junction 26 following the signs for Taunton. At the Chelston roundabout, use fourth exit [right] to Taunton. Travel about 5 miles to the edge of Taunton where the speed limit changes to 40mph. Proceed down the hill passing the crematorium on the right towards Silk Mills Roundabout at the bottom. Straight across and straight through traffic lights at the hospital turning. After the cemetery on both sides pass Somerset College on the left and SWT Office is immediately before the next lights on the left adjacent to Tesco.

## By Car from the North and East:

From M5 junction 25 head west towards Taunton on A358, cross the roundabout and at the major traffic lights proceed straight across along Toneway [40mph] keeping in the left lane turn left using the filter lane at the next roundabout on the A38, East Reach. At the lights at the top of the slope bear left in the left lane curving to the right around Sainsbury's. Continue on through the next lights past the Council and Courts on the right and Police Stn on the left. Continue up the hill bearing right down Compass Hill.

Straight across at the lights. The right lane for Tesco and beyond. Using the left lane cross the lights and turn immediately right to SWT Office. There is a Keep Clear area to allow for access.

Please note there is very limited car parking available and we suggest you use one of the nearby public car parks or the Park and Ride facilities.